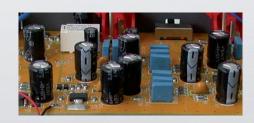

REAL CABLE's engineers have been working on the quality of intern components for this phono preamp.

They stimiulated a separate power supply, which allows complete isolation. This power gives us an excellent signal / noise.

«We have found appropriate to avoid the use of a linear power supply, a solution with a DC/DC converter inside Mini-LP50.»

« The DC/DC converter used in our high frequency preamplifier works (up to above 20 KHz), which allows to have a complete cancellation regarding the filter residue at 50 Hz and 100 Hz.

#### PHONO PREAMPLIFIER MM/MC

«The RC filters (resistor / capacitor) were added in the input stages inside Mini LP50. We used 4 filters coupled in pairs on each channel to prevent noise overlay the signal.»