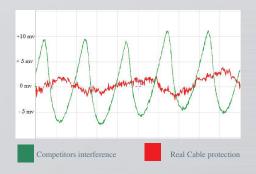

It shows a quality listening devoid of any intern noise.

The graph below demonstrates the importance of the power inside Mini LP50 compared with others competing brands that do not use this technology.»