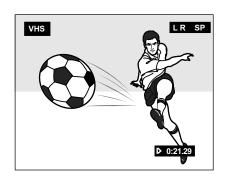

## VHS screen information

• Press ① during playback. Each time the button is pressed, the display switches between tape counter and remaining tape time.

| VHS          | Current medium                                                                                                                      |                                                                                                                                                                                                                  |                                     |
|--------------|-------------------------------------------------------------------------------------------------------------------------------------|------------------------------------------------------------------------------------------------------------------------------------------------------------------------------------------------------------------|-------------------------------------|
| L R SP       | LR, L, R:                                                                                                                           | The soundtrack can be changed with the button. The soundtrack can be changed by pre holding the <b>STTL</b> button for approxima Repeat this step to toggle through all the (L, R, LR,) Selected recording mode. | essing and<br>tely 5 secs.          |
| REMAIN: 0:24 | 3                                                                                                                                   |                                                                                                                                                                                                                  | (EZ45V) <b>50</b> (EX95V) <b>53</b> |
| ▷ 0:21.29    | Tape counter: It is automatically set to 0:00.00 when a video cassette is inserted.  Use ★ / RESET to reset the counter to 0:00.00. |                                                                                                                                                                                                                  |                                     |
| R▷ 0:21.29   | Repeat                                                                                                                              |                                                                                                                                                                                                                  | 16                                  |