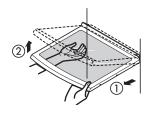

## **EX** Water Filter Installation

- Install Water Filter (Applicable to some models only)
- Before Installing water filter
- 1. Before installing the filter, take out the top shelf of the refrigerator after tilting it to the direction (①) and lifting it to the direction (②) and move it to the lower part.
- 2. Remove the lamp cover by pressing the protrusion under the cover and pulling the cover to the front.