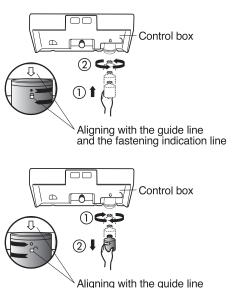

Remove the red cap from the filter and attach the sticker. Insert the upper part of the filter (①) after aligning with the guideline marked on the control box, and fasten it by turning it clockwise by 90 degrees.

**Note :** Check that the guideline and the fastening indication line are aligned.

### 2. Replacement of water filter

While holding the lower part of the filter, turn it counterclockwise (①) by 90 degrees and pull it down.

Note : Check that the guideline and the loosening indication line are aligned.

Aligning with the guide line and the loosening indication line