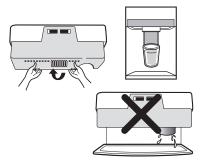

- Installing water filter
- 1. Initial installation of water filter

Remove the filter substitute cap by turning it counterclockwise (①) by 90 degrees and pulling it down.

Note : Keep it safe to use it later when you do not use the filter.

Remove the red cap from the filter and attach the sticker. Insert the upper part of the filter (①) after aligning with the guideline marked on the control box, and fasten it by turning it clockwise by 90 degrees.