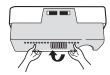

## **EX** Water Filter Installation

- Install Water Filter (Applicable to some models only)
- Before Installing water filter
- 1. Before installing the filter, take out the top shelf of the refrigerator after tilting it to the direction (①) and lifting it to the direction (②) and move it to the lower part.
- 2. Remove the lamp cover by pressing the protrusion under the cover and pulling the cover to the front.