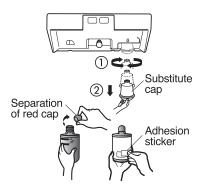

- Installing water filter
- 1. Initial installation of water filter

Remove the filter substitute cap by turning it counterclockwise (①) by 90 degrees and pulling it down.

Note : Keep it safe to use it later when you do not use the filter.

Remove the red cap from the filter and attach the sticker. Insert the upper part of the filter (①) after aligning with the guideline marked on the control box, and fasten it by turning it clockwise by 90 degrees.