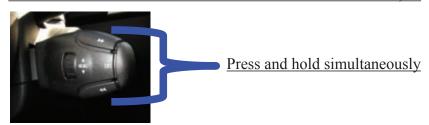

#### How to enter MENU mode on all PSA vehicles EXCEPT C2,C3

On C4 Vehicles use STEERING WHEEL CONTROLS as per manufacturer's instructions. How to enter MENU mode on C2 & C3 vehicles