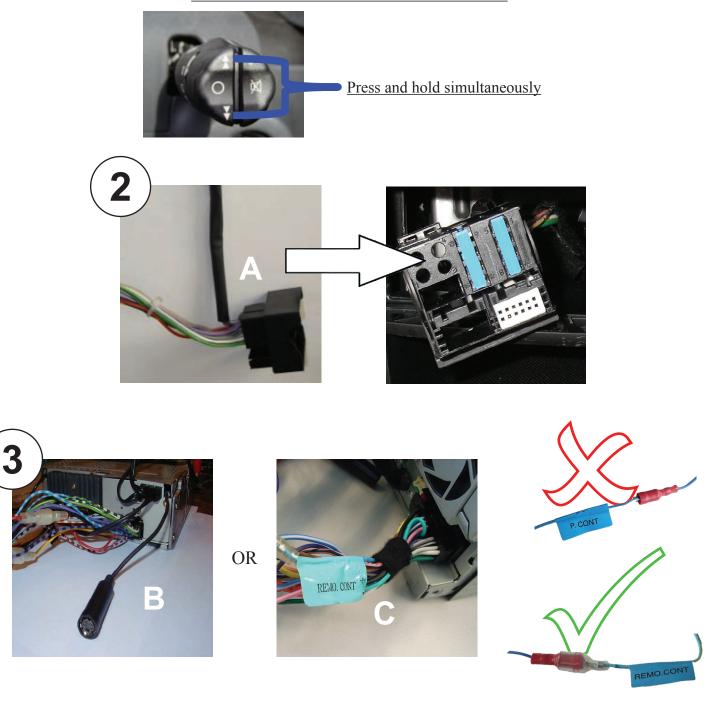

## **Steering Wheel Remote Control Adaptor**

### **CAW-PS1200**

Citroen C2 02/05 >

Citroen C4 09/04 >

Citroen C5 09/04 >

(CAN BUS / OEM headunit with menu button or display with buttons)

Peugeot 207 2006 >

Peugeot 307 2005 >

Peugeot 407 03/04 >

(CAN BUS)

Check for latest updates on: www.kenwood.eu



### TOOLS REQUIRED.

Torx driver T8



2x Single DIN Radio Release Keys.



# REMOVAL OF PEUGEOT 407 & C5 HEADUNIT.



### REMOVAL OF PEUGEOT 207, 307 & C4 HEADUNIT



#### How to enter MENU mode on all PSA vehicles EXCEPT C2,C3



On C4 Vehicles use STEERING WHEEL CONTROLS as per manufacturer's instructions. How to enter MENU mode on C2 & C3 vehicles