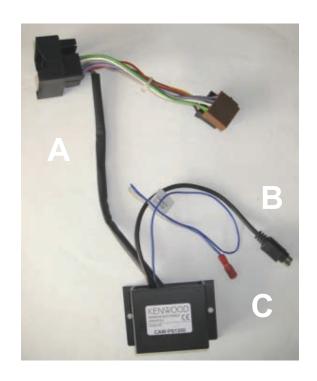

## **Steering Wheel Remote Control Adaptor**

### **CAW-PS1200**

Citroen C2 02/05 >

Citroen C4 09/04 >

Citroen C5 09/04 >

(CAN BUS / OEM headunit with menu button or display with buttons)

Peugeot 207 2006 >

Peugeot 307 2005 >

Peugeot 407 03/04 >

(CAN BUS)

Check for latest updates on: www.kenwood.eu

### TOOLS REQUIRED.

Torx driver T8

2x Single DIN Radio Release Keys.