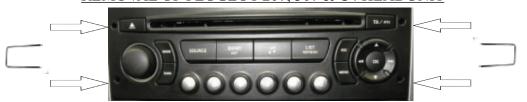

## **Steering Wheel Remote Control Adaptor**

### **CAW-PS1200**

Citroen C2 02/05 >

Citroen C4 09/04 >

Citroen C5 09/04 >

(CAN BUS / OEM headunit with menu button or display with buttons)

Peugeot 207 2006 >

Peugeot 307 2005 >

Peugeot 407 03/04 >

(CAN BUS)

Check for latest updates on: www.kenwood.eu



### TOOLS REQUIRED.

Torx driver T8



2x Single DIN Radio Release Keys.



# REMOVAL OF PEUGEOT 407 & C5 HEADUNIT.



### REMOVAL OF PEUGEOT 207, 307 & C4 HEADUNIT



#### How to enter MENU mode on all PSA vehicles EXCEPT C2,C3



On C4 Vehicles use STEERING WHEEL CONTROLS as per manufacturer's instructions. How to enter MENU mode on C2 & C3 vehicles