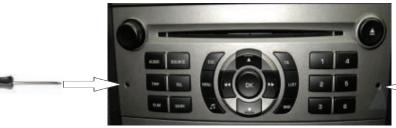

## **Steering Wheel Remote Control Adaptor**

### **CAW-PS1200**

Citroen C2 02/05 >

Citroen C4 09/04 >

Citroen C5 09/04 >

(CAN BUS / OEM headunit with menu button or display with buttons)

Peugeot 207 2006 >

Peugeot 307 2005 >

Peugeot 407 03/04 >

(CAN BUS)

Check for latest updates on: www.kenwood.eu



### TOOLS REQUIRED.

Torx driver T8



2x Single DIN Radio Release Keys.



# REMOVAL OF PEUGEOT 407 & C5 HEADUNIT.



### REMOVAL OF PEUGEOT 207, 307 & C4 HEADUNIT



#### How to enter MENU mode on all PSA vehicles EXCEPT C2,C3



On C4 Vehicles use STEERING WHEEL CONTROLS as per manufacturer's instructions. How to enter MENU mode on C2 & C3 vehicles