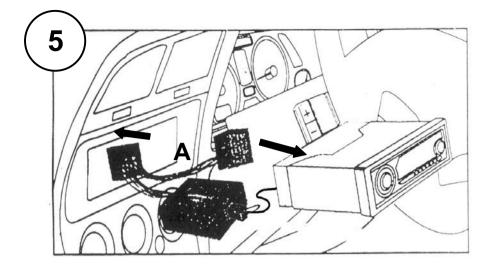

**NOTE:** If Mode settings are changed once connected to the vehicle, Harness A must be disconnected and re-connected before the settings will take effect.

| Vehicle Function | Click  | Hold  |
|------------------|--------|-------|
| Vol+             | Vol+   | -     |
| Vol-             | Vol-   | -     |
| SEL/Mode         | Source |       |
| _                | Seek+  | Seek- |
|                  | Seek-  | -     |
| Mute             | Mute   | -     |