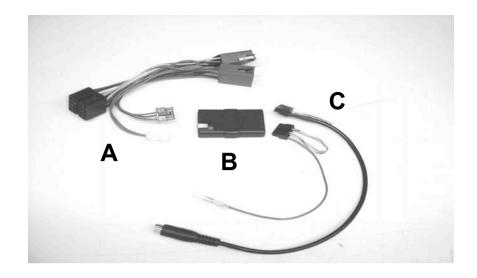

## KENWOOD Listen to the Future

**Steering Wheel Remote Control Adaptor** 

CAW-LR7140 Landrover Discovery 10/95-01/99 Range Rover 09/94-02/00

www.kenwood-europe.com

| Vehicle                                     | Yellow Jumper | Orange Jumper |
|---------------------------------------------|---------------|---------------|
| Discovery 10/95-01/99<br>Range Rover 09/94- | Open          | Open          |
| 02/00                                       | Open          | Connected     |