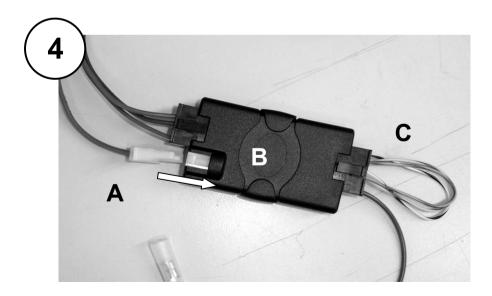

**NOTE:** If Mode settings are changed once connected to the vehicle, Harness A must be disconnected and re-connected before the settings will take effect.

| Vehicle Function | Click  | Hold  |
|------------------|--------|-------|
| Vol+             | Vol+   | -     |
| Vol-             | Vol-   | -     |
| SEL/Mode         | Source |       |
| _                | Seek+  | Seek- |
|                  | Seek-  | -     |
| Mute             | Mute   | -     |