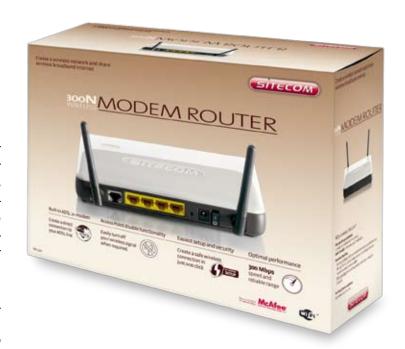

## Data sheet: WL-322

Product code : WL-322

Product name : Wireless ADSL2+ Modem

Router 300N

EAN code : 8716502018406

Use this Wireless ADSL 2+ Modem Router 300N to set up a wireless home network with superior throughput and an unparalleled wireless range. This Router enables you to wirelessly share files and broadband Internet access, as well as the peripheral -devices attached to the PCs in your network. Thanks to the integrated WPS technology, this Router makes it easier than ever to connect and protect your PCs or laptops in a wireless network! Just one press of the button, and the wireless connection is established, including automatic transfer of the WPA security included in the Router. Thanks to the built-in ADSL modem, you can connect this Router directly to your ADSL line.

Built-in ADSL 2+ modem 24Mbps

Access Point disable functionality

Reliable performance

**Optimal Security** 

Create a direct connection to your ADSL line

Easily turn off your wireless signal when required.

**300 Mbps** network connection

## Box content:

- Wireless ADSL2+ Modem Router 300N
- Driver CD rom
- User manual
- Power Adapter
- UTP Cable, Telephone cable