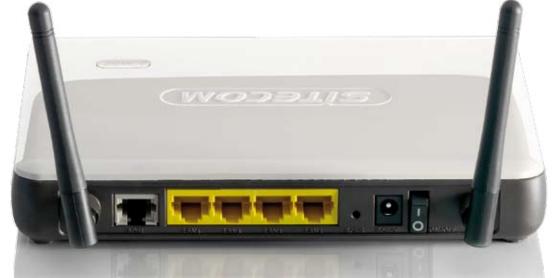

## Data sheet: WL-322

Product code : WL-322

Product name : Wireless ADSL2+ Modem

Router 300N

EAN code : 8716502018406

Use this Wireless ADSL 2+ Modem Router 300N to set up a wireless home network with superior throughput and an unparalleled wireless range. This Router enables you to wirelessly share files and broadband Internet access, as well as the peripheral -devices attached to the PCs in your network. Thanks to the integrated WPS technology, this Router makes it easier than ever to connect and protect your PCs or laptops in a wireless network! Just one press of the button, and the wireless connection is established, including automatic transfer of the WPA security included in the Router. Thanks to the built-in ADSL modem, you can connect this Router directly to your ADSL line.

Built-in ADSL 2+ modem 24Mbps

Access Point disable functionality

Reliable performance

**Optimal Security** 

Create a direct connection to your ADSL line

Easily turn off your wireless signal when required.

**300 Mbps** network connection