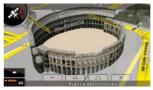

### Roads, junctions and bridges with elevations

Flevation information on the road network is used to draw and superimpose roads and bridges in a realistic way, depicting their real height and casting a shadow. This precise and easily comprehensible mapping enables accurate manoeuvring even at complex junctions, without any confusion or misunderstanding.

For MAP560, MAP370, MAP360

ACCESSORIES =

Comprehensive digital elevation model data is used to draw height and depth features for a realistic landscape at all levels of zoom. While driving, hills and mountains are rendered in 3D to better represent your real world driving environment. 3D landmark data are integrated seamlessly into the graphical rendering in 3D mode, and do not block the view of POIs and other useful information on the map.