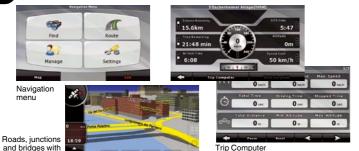

#### **NAVIGATION**

HIGHLIGHTS\*: 3D buildings, 3D landmarks, Modelling terrain in 3D • Lane information • Text to

- Speech Speed limit information Safety camera compatible
- Interactive 2D & 3D map view
- Smart zoom Cross border routing • Rich POI data base
- Extremely fast route calculation and rerouting