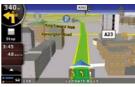

#### I are information

I are information shows which lanes allow you to exit and which ones continue ahead. All lanes on the same road segment are rendered, with the lane needed highlighted. Rendering is quick and accurate so you're always in charge, and coupled with the 3D rendered buildings and landmarks, it gives you an intuitively familiar view of the navigation route you are taking.

#### 3D Buildings

Two separate high-performance technologies are used for drawing 3D buildings near and far. Buildings close to you are drawn up as transparent objects so as not to obstruct the view of the next intersection. Buildings further on down the road are textured and completely opaque, making them look lifelike and easily recognisable as reference points while driving.