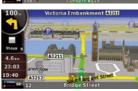

#### I are information

I are information shows which lanes allow you to exit and which ones continue ahead. All lanes on the same road segment are rendered, with the lane needed highlighted. Rendering is quick and accurate so you're always in charge, and coupled with the 3D rendered buildings and landmarks, it gives you an intuitively familiar view of the navigation route you are taking.

Text to Speech

ANTE

One step ahead towards clear and safe driving. While streets are displayed on the screen, the voice guidance tells you their actual name. Also, the system is able to tell you the direction to take, exactly like a passenger would do! For example, if you drive in Paris, you would hear "... After 100 m, turn left onto Rue Washington..."