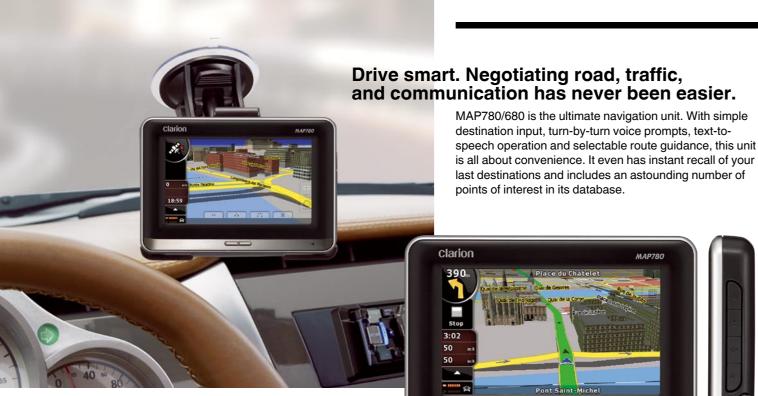

#### **NAVIGATION**

HIGHLIGHTS\*: 3D buildings, 3D landmarks, Modelling terrain in 3D • Lane information • Text to

- Speech Speed limit information Safety camera compatible
- Interactive 2D & 3D map view
- Smart zoom Cross border routing • Rich POI data base
- Extremely fast route calculation and rerouting

Text to Speech

ANTE

One step ahead towards clear and safe driving. While streets are displayed on the screen, the voice guidance tells you their actual name. Also, the system is able to tell you the direction to take, exactly like a passenger would do! For example, if you drive in Paris, you would hear "... After 100 m, turn left onto Rue Washington..."