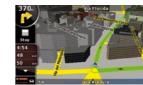

#### I are information

I are information shows which lanes allow you to exit and which ones continue ahead. All lanes on the same road segment are rendered, with the lane needed highlighted. Rendering is quick and accurate so you're always in charge, and coupled with the 3D rendered buildings and landmarks, it gives you an intuitively familiar view of the navigation route you are taking.