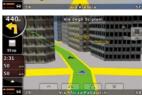

#### 3D Buildings

Two separate high-performance technologies are used for drawing 3D buildings near and far. Buildings close to you are drawn up as transparent objects so as not to obstruct the view of the next intersection. Buildings further on down the road are textured and completely opaque, making them look lifelike and easily recognisable as reference points while driving.

For MAP560, MAP370, MAP360

ACCESSORIES =

Comprehensive digital elevation model data is used to draw height and depth features for a realistic landscape at all levels of zoom. While driving, hills and mountains are rendered in 3D to better represent your real world driving environment. 3D landmark data are integrated seamlessly into the graphical rendering in 3D mode, and do not block the view of POIs and other useful information on the map.